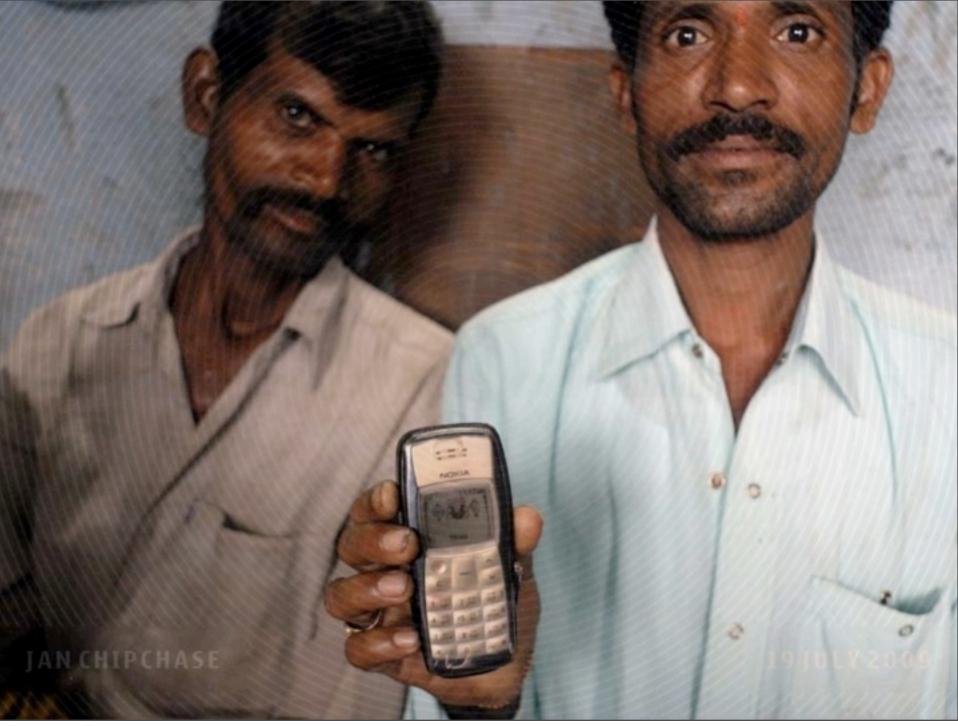

## perspective 6.6 billion people/earth 4 billion have mobile phones ~ 1 billion phones/year